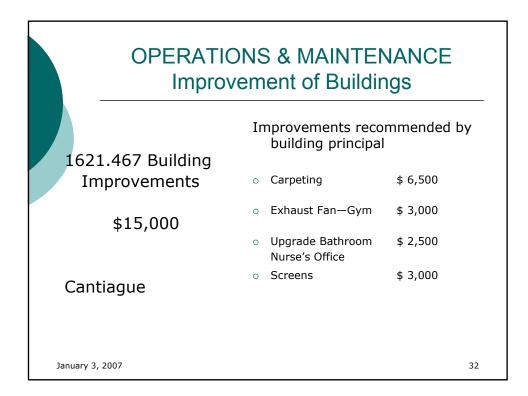

| C    | )F  | C  | EI   | RATION                           | S & I                 | MAIN            | ITEN            | JANC              | CE                |
|------|-----|----|------|----------------------------------|-----------------------|-----------------|-----------------|-------------------|-------------------|
|      |     |    |      | Operation & Maintenance          | 2003-04<br>Exp (ST-3) | 2004-05<br>ST-3 | 2005-06<br>ST-3 | 2006-07<br>Budget | 2007-08<br>Budget |
| 1620 | 160 | 00 | 0000 | Non-Instructional Salaries-Custo | 2,191.607             | 2.093.158       | 2.246.482       | 2.480.012         | 2.604.013         |
| 1620 | 453 |    | 0000 | Contracted Services              | 2,191,607<br>81,592   | 2,093,158       | 2,246,482       | 2,480,012         | 2,604,013         |
| 1620 | 453 |    | 0000 | Fuel Oil                         | 22.826                | 13.495          | 92,158          | 89.250            | 89,250            |
| 1620 | 457 |    | 0000 | Electric - Gas                   | 892.619               | 999.327         | 1.207.781       | 1.137.440         | 1,328,559         |
| 1620 | 458 |    | 0000 | Water                            | 5.071                 | 5.024           | 6.302           | 20.000            | 20.000            |
| 1620 | 459 |    | 0000 | Telephone                        | 204.287               | 165.865         | 188,784         | 170.000           | 170.000           |
| 1620 | 540 |    | 0000 | Supplies & Materials             | 107.128               | 109,337         | 81,752          | 115,500           | 110,000           |
| 1020 | 340 | 00 | 0000 | Subtotal Operation & Maint.      | 3,505,130             | 3,458,401       | 3,832,009       | 4,112,202         | 4,421,822         |
|      |     | -  |      | Maintenance of Plant             | 0,000,100             | 0,400,401       | 0,002,000       | 4,112,202         | 4,421,022         |
| 1621 | 160 | 00 | 0000 | Non-Inst. Salaries Maintenance   | 957.371               | 1.059.508       | 997.359         | 1.326.673         | 1.393.007         |
| 1621 | 240 |    | 0000 | Replacement Equipment            | 174.008               | 82.389          | 28,743          | 50.000            | 50.000            |
| 1621 | 280 |    | 0000 | Replacement Furniture            | 38.513                | 3,439           | 2.878           | 35.000            | 35.000            |
| 1621 | 465 |    | 0000 | Repairs and Maintenance          | 120,906               | 125.407         | 129.533         | 170.000           | 170,000           |
| 1621 | 466 | 00 | 0000 | General Maintenance              | 74.361                | 56.406          | 73.696          | 80.000            | 80.000            |
| 1621 | 467 | 00 | 0000 | Improvement of BuildingsDW       | 358.047               | 233.889         | 292.667         | 375.000           | 1.000.000         |
| 1621 | 467 | 00 | 0000 | Improvement of Buildings         |                       | 0               |                 | 75,000            | 75,000            |
| 1621 | 468 | 00 | 0000 | Other Contractual Services       | 95,316                | 72,565          | 83,245          | 130,000           | 110,000           |
| 1621 | 543 | 00 | 0000 | Grounds Supplies                 | 29,180                | 25,857          | 16,825          | 40,000            | 40,000            |
| 1621 | 544 | 00 | 0000 | Building Maintenance Supplies    | 57,725                | 57,933          | 85,152          | 75,000            | 95,000            |
| 1621 | 545 | 00 | 0000 | Miscellaneous Supplies           |                       |                 |                 | -                 | -                 |
| 1621 | 551 | 00 | 0000 | Automotive Supplies              | 30,774                | 29,387          | 51,418          | 35,000            | 60,000            |
| 1621 | 552 | 00 | 0000 | Maintenance Supplies             | 49,645                | 64,578          | 64,665          | 80,000            | 80,000            |
|      |     |    |      | Subtotal Maintenance of Pla      | 1,985,846             | 1,811,358       | 1,826,181       | 2,471,673         | 3,188,007         |