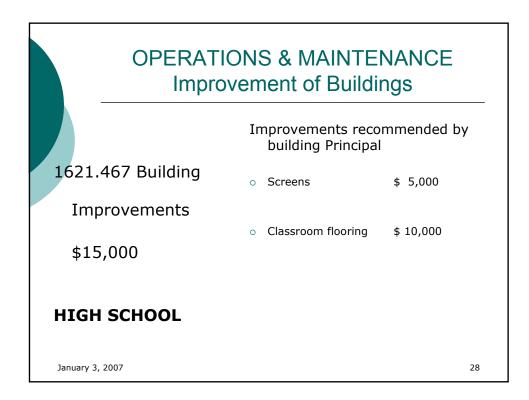

| C    | )F  | C  | EI   | RATION                           | S & I                 | MAIN            | ITEN            | JANC              | CE                |
|------|-----|----|------|----------------------------------|-----------------------|-----------------|-----------------|-------------------|-------------------|
|      |     |    |      | Operation & Maintenance          | 2003-04<br>Exp (ST-3) | 2004-05<br>ST-3 | 2005-06<br>ST-3 | 2006-07<br>Budget | 2007-08<br>Budget |
| 1620 | 160 | 00 | 0000 | Non-Instructional Salaries-Custo | 2,191.607             | 2.093.158       | 2.246.482       | 2.480.012         | 2.604.013         |
| 1620 | 453 |    | 0000 | Contracted Services              | 2,191,607<br>81,592   | 2,093,158       | 2,246,482       | 2,480,012         | 2,604,013         |
| 1620 | 453 |    | 0000 | Fuel Oil                         | 22.826                | 13.495          | 92,158          | 89.250            | 89,250            |
| 1620 | 457 |    | 0000 | Electric - Gas                   | 892.619               | 999.327         | 1.207.781       | 1.137.440         | 1,328,559         |
| 1620 | 458 |    | 0000 | Water                            | 5.071                 | 5.024           | 6.302           | 20.000            | 20.000            |
| 1620 | 459 |    | 0000 | Telephone                        | 204.287               | 165.865         | 188,784         | 170.000           | 170.000           |
| 1620 | 540 |    | 0000 | Supplies & Materials             | 107.128               | 109,337         | 81,752          | 115,500           | 110,000           |
| 1020 | 340 | 00 | 0000 | Subtotal Operation & Maint.      | 3,505,130             | 3,458,401       | 3,832,009       | 4,112,202         | 4,421,822         |
|      |     | -  |      | Maintenance of Plant             | 0,000,100             | 0,400,401       | 0,002,000       | 4,112,202         | 4,421,022         |
| 1621 | 160 | 00 | 0000 | Non-Inst. Salaries Maintenance   | 957.371               | 1.059.508       | 997.359         | 1.326.673         | 1.393.007         |
| 1621 | 240 |    | 0000 | Replacement Equipment            | 174.008               | 82.389          | 28,743          | 50.000            | 50.000            |
| 1621 | 280 |    | 0000 | Replacement Furniture            | 38.513                | 3,439           | 2.878           | 35.000            | 35.000            |
| 1621 | 465 |    | 0000 | Repairs and Maintenance          | 120,906               | 125.407         | 129.533         | 170.000           | 170,000           |
| 1621 | 466 | 00 | 0000 | General Maintenance              | 74.361                | 56.406          | 73.696          | 80.000            | 80.000            |
| 1621 | 467 | 00 | 0000 | Improvement of BuildingsDW       | 358.047               | 233.889         | 292.667         | 375.000           | 1.000.000         |
| 1621 | 467 | 00 | 0000 | Improvement of Buildings         |                       | 0               |                 | 75,000            | 75,000            |
| 1621 | 468 | 00 | 0000 | Other Contractual Services       | 95,316                | 72,565          | 83,245          | 130,000           | 110,000           |
| 1621 | 543 | 00 | 0000 | Grounds Supplies                 | 29,180                | 25,857          | 16,825          | 40,000            | 40,000            |
| 1621 | 544 | 00 | 0000 | Building Maintenance Supplies    | 57,725                | 57,933          | 85,152          | 75,000            | 95,000            |
| 1621 | 545 | 00 | 0000 | Miscellaneous Supplies           |                       |                 |                 | -                 | -                 |
| 1621 | 551 | 00 | 0000 | Automotive Supplies              | 30,774                | 29,387          | 51,418          | 35,000            | 60,000            |
| 1621 | 552 | 00 | 0000 | Maintenance Supplies             | 49,645                | 64,578          | 64,665          | 80,000            | 80,000            |
|      |     |    |      | Subtotal Maintenance of Pla      | 1,985,846             | 1,811,358       | 1,826,181       | 2,471,673         | 3,188,007         |