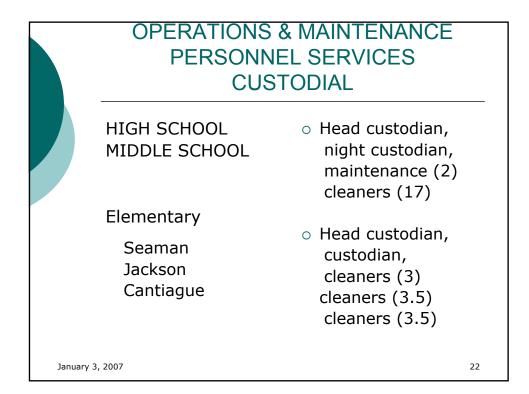

1320<br>1320 | 160<br>400 |    | 0000 | Non-Instructional Salaries<br>Consulting Services | 21.000                                | 44.650                           | 59.635                           | 74.000                       | 110.000                      |
| 1320         | 400        | 00 | 0000 | Subtotal - Auditing                               | 21,000                                | 44,650                           | 59,635                           | 74,000                       | 110,000                      |
|              |            |    |      |                                                   |                                       |                                  |                                  |                              |                              |







| C    | )F  | C  | EI   | RATION                           | S & I                 | MAIN            | ITEN            | JANC              | CE                |
|------|-----|----|------|----------------------------------|-----------------------|-----------------|-----------------|-------------------|-------------------|
|      |     |    |      | Operation & Maintenance          | 2003-04<br>Exp (ST-3) | 2004-05<br>ST-3 | 2005-06<br>ST-3 | 2006-07<br>Budget | 2007-08<br>Budget |
| 1620 | 160 | 00 | 0000 | Non-Instructional Salaries-Custo | 2,191.607             | 2.093.158       | 2.246.482       | 2.480.012         | 2.604.013         |
| 1620 | 453 |    | 0000 | Contracted Services              | 2,191,607<br>81,592   | 2,093,158       | 2,246,482       | 2,480,012         | 2,604,