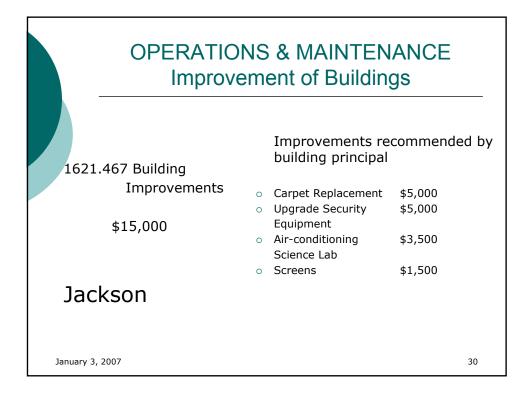

| C    | )F  | C  | EI   | RATION                           | S & I                 | MAIN            | ITEN            | JANC              | CE                |
|------|-----|----|------|----------------------------------|-----------------------|-----------------|-----------------|-------------------|-------------------|
|      |     |    |      | Operation & Maintenance          | 2003-04<br>Exp (ST-3) | 2004-05<br>ST-3 | 2005-06<br>ST-3 | 2006-07<br>Budget | 2007-08<br>Budget |
| 1620 | 160 | 00 | 0000 | Non-Instructional Salaries-Custo | 2,191.607             | 2.093.158       | 2.246.482       | 2.480.012         | 2.604.013         |
| 1620 | 453 |    | 0000 | Contracted Services              | 2,191,607<br>81,592   | 2,093,158       | 2,246,482       | 2,480,012         | 2,604,013         |
| 1620 | 453 |    | 0000 | Fuel Oil                         | 22.826                | 13.495          | 92,158          | 89.250            | 89,250            |
| 1620 | 457 |    | 0000 | Electric - Gas                   | 892.619               | 999.327         | 1.207.781       | 1.137.440         | 1,328,559         |
| 1620 | 458 |    | 0000 | Water                            | 5.071                 | 5.024           | 6.302           | 20.000            | 20.000            |
| 1620 | 459 |    | 0000 | Telephone                        | 204.287               | 165.865         | 188,784         | 170.000           | 170.000           |
| 1620 | 540 |    | 0000 | Supplies & Materials             | 107.128               | 109,337         | 81,752          | 115,500           | 110,000           |
| 1020 | 340 | 00 | 0000 | Subtotal Operation & Maint.      | 3,505,130             | 3,458,401       | 3,832,009       | 4,112,202         | 4,421,822         |
|      |     | -  |      | Maintenance of Plant             | 0,000,100             | 0,400,401       | 0,002,000       | 4,112,202         | 4,421,022         |
| 1621 | 160 | 00 | 0000 | Non-Inst. Salaries Maintenance   | 957.371               | 1.059.508       | 997.359         | 1.326.673         | 1.393.007         |
| 1621 | 240 |    | 0000 | Replacement Equipment            | 174.008               | 82.389          | 28,743          | 50.000            | 50.000            |
| 1621 | 280 |    | 0000 | Replacement Furniture            | 38.513                | 3,439           | 2.878           | 35.000            | 35.000            |
| 1621 | 465 |    | 0000 | Repairs and Maintenance          | 120,906               | 125.407         | 129.533         | 170.000           | 170,000           |
| 1621 | 466 | 00 | 0000 | General Maintenance              | 74.361                | 56.406          | 73.696          | 80.000            | 80.000            |
| 1621 | 467 | 00 | 0000 | Improvement of BuildingsDW       | 358.047               | 233.889         | 292.667         | 375.000           | 1.000.000         |
| 1621 | 467 | 00 | 0000 | Improvement of Buildings         |                       | 0               |                 | 75,000            | 75,000            |
| 1621 | 468 | 00 | 0000 | Other Contractual Services       | 95,316                | 72,565          | 83,245          | 130,000           | 110,000           |
| 1621 | 543 | 00 | 0000 | Grounds Supplies                 | 29,180                | 25,857          | 16,825          | 40,000            | 40,000            |
| 1621 | 544 | 00 | 0000 | Building Maintenance Supplies    | 57,725                | 57,933          | 85,152          | 75,000            | 95,000            |
| 1621 | 545 | 00 | 0000 | Miscellaneous Supplies           |                       |                 |                 | -                 | -                 |
| 1621 | 551 | 00 | 0000 | Automotive Supplies              | 30,774                | 29,387          | 51,418          | 35,000            | 60,000            |
| 1621 | 552 | 00 | 0000 | Maintenance Supplies             | 49,645                | 64,578          | 64,665          | 80,000            | 80,000            |
|      |     |    |      | Subtotal Maintenance of Pla      | 1,985,846             | 1,811,358       | 1,826,181       | 2,471,673         | 3,188,007         |