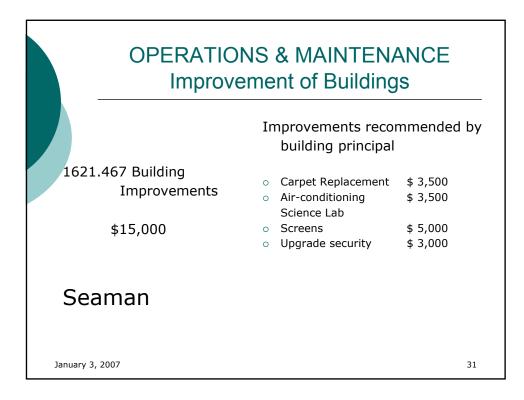

| C    | )F  | C  | EI   | RATION                           | S & I                 | MAIN            | ITEN            | JANC              | CE                |
|------|-----|----|------|----------------------------------|-----------------------|-----------------|-----------------|-------------------|-------------------|
|      |     |    |      | Operation & Maintenance          | 2003-04<br>Exp (ST-3) | 2004-05<br>ST-3 | 2005-06<br>ST-3 | 2006-07<br>Budget | 2007-08<br>Budget |
| 1620 | 160 | 00 | 0000 | Non-Instructional Salaries-Custo | 2,191.607             | 2.093.158       | 2.246.482       | 2.480.012         | 2.604.013         |
| 1620 | 453 |    | 0000 | Contracted Services              | 2,191,607<br>81,592   | 2,093,158       | 2,246,482       | 2,480,012         | 2,604,013         |
| 1620 | 453 |    | 0000 | Fuel Oil                         | 22.826                | 13.495          | 92,158          | 89.250            | 89,250            |
| 1620 | 457 |    | 0000 | Electric - Gas                   | 892.619               | 999.327         | 1.207.781       | 1.137.440         | 1,328,559         |
| 1620 | 458 |    | 0000 | Water                            | 5.071                 | 5.024           | 6.302           | 20.000            | 20.000            |
| 1620 | 459 |    | 0000 | Telephone                        | 204.287               | 165.865         | 188,784         | 170.000           | 170.000           |
| 1620 | 540 |    | 0000 | Supplies & Materials             | 107.128               | 109,337         | 81,752          | 115,500           | 110,000           |
| 1020 | 340 | 00 | 0000 | Subtotal Operation & Maint.      | 3,505,130             | 3,458,401       | 3,832,009       | 4,112,202         | 4,421,822         |
|      |     | -  |      | Maintenance of Plant             | 0,000,100             | 0,400,401       | 0,002,000       | 4,112,202         | 4,421,022         |
| 1621 | 160 | 00 | 0000 | Non-Inst. Salaries Maintenance   | 957.371               | 1.059.508       | 997.359         | 1.326.673         | 1.393.007         |
| 1621 | 240 |    | 0000 | Replacement Equipment            | 174.008               | 82.389          | 28,743          | 50.000            | 50.000            |
| 1621 | 280 |    | 0000 | Replacement Furniture            | 38.513                | 3,439           | 2.878           | 35.000            | 35.000            |
| 1621 | 465 |    | 0000 | Repairs and Maintenance          | 120,906               | 125.407         | 129.533         | 170.000           | 170,000           |
| 1621 | 466 | 00 | 0000 | General Maintenance              | 74.361                | 56.406          | 73.696          | 80.000            | 80.000            |
| 1621 | 467 | 00 | 0000 | Improvement of BuildingsDW       | 358.047               | 233.889         | 292.667         | 375.000           | 1.000.000         |
| 1621 | 467 | 00 | 0000 | Improvement of Buildings         |                       | 0               |                 | 75,000            | 75,000            |
| 1621 | 468 | 00 | 0000 | Other Contractual Services       | 95,316                | 72,565          | 83,245          | 130,000           | 110,000           |
| 1621 | 543 | 00 | 0000 | Grounds Supplies                 | 29,180                | 25,857          | 16,825          | 40,000            | 40,000            |
| 1621 | 544 | 00 | 0000 | Building Maintenance Supplies    | 57,725                | 57,933          | 85,152          | 75,000            | 95,000            |
| 1621 | 545 | 00 | 0000 | Miscellaneous Supplies           |                       |                 |                 | -                 | -                 |
| 1621 | 551 | 00 | 0000 | Automotive Supplies              | 30,774                | 29,387          | 51,418          | 35,000            | 60,000            |
| 1621 | 552 | 00 | 0000 | Maintenance Supplies             | 49,645                | 64,578          | 64,665          | 80,000            | 80,000            |
|      |     |    |      | Subtotal Maintenance of Pla      | 1,985,846             | 1,811,358       | 1,826,181       | 2,471,673         | 3,188,007         |