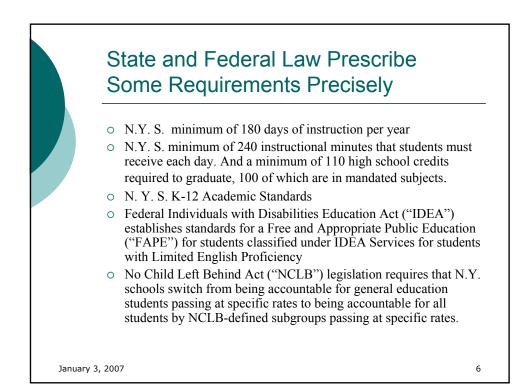

information in this document will be presented at Budget Workshop #1 on Thursday, January 11, at the Middle School Library at 7:30. At that time Dr. Joan L. Colvin, Assistant Superintendent for Business Affairs will review this information with the Board of Education.

The information is compiled from budget Excel worksheets and the best manner to view the numbers presented is to view the slides in the slide presentation form. Click Slide Show in the lower right hand corner to begin the slide presentation. To progress from slide to slide simply press the space bar.

You may print a copy of the presentation by clicking the print symbol or you may obtain a copy from the business office after January 8, 2007. Please call 203-3600 Extension 3214.

January 3, 2007



January 3, 2007

1



























| Account Codes         Account Name         2003-04         2004-06         2005-06         2006-07         2007-06           1010         410         00         0000         Memberships         16.241         812.29         15.888         19.860         19.00           1010         475         00         0000         Memberships         12.287         12.281         10.084         13.125         13.00           1010         475         00         00000         Memberships         1.202         12.281         10.084         13.125         13.00           1010         501         00000         Meterials and Supples         1.209         786         1.447         1.500         1.50           1010         501         00000         Meterials and Supples         1.309