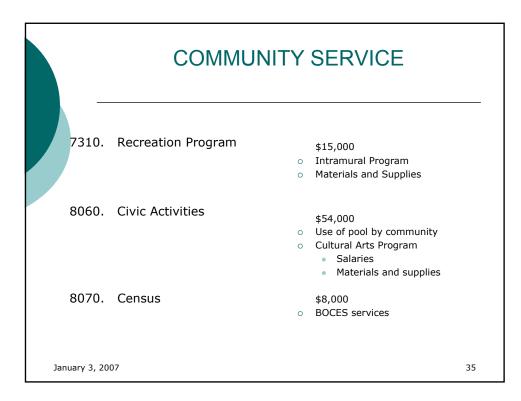

|         |                  | SF<br>COMN                                          | PECIA<br>MUNI         |                    |                    | CE                 |                    |
|---------|------------------|-----------------------------------------------------|-----------------------|--------------------|--------------------|--------------------|--------------------|
|         |                  | Special Items<br>Unallocated Insurance              | 2003-04<br>Exp (ST-3) | 2004-05<br>ST-3    | 2005-06<br>ST-3    | 2006-07<br>Budget  | 2007-08<br>Budget  |
|         | 1910 400 00 0000 | Insurance<br>Subtotal-Unallocated Insura            | 371,300<br>371,300    | 389,595<br>389,595 | 439,546<br>439.546 | 500,000<br>500.000 | 518,560<br>518,560 |
|         | 8070 490 00 0000 | Census<br>Total - Community Services                | 4,250<br>87,630       | 4,000<br>78,917    | 4,000<br>57,594    | 8,000<br>120,525   | 8,000<br>77,000    |
|         |                  | <ul> <li>Recreationa</li> <li>Swim Progr</li> </ul> |                       | n, Cultu           | ral Arts           | Prograr            | n,                 |
| January | 3, 2007          |                                                     |                       |                    |                    |                    | 34                 |