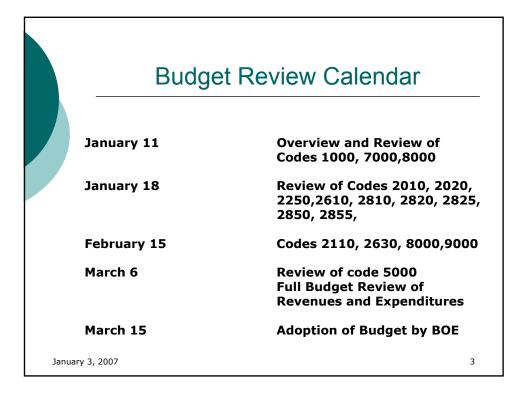

*

The information in this document will be presented at Budget Workshop #1 on Thursday, January 11, at the Middle School Library at 7:30. At that time Dr. Joan L. Colvin, Assistant Superintendent for Business Affairs will review this information with the Board of Education.

The information is compiled from budget Excel worksheets and the best manner to view the numbers presented is to view the slides in the slide presentation form. Click Slide Show in the lower right hand corner to begin the slide presentation. To progress from slide to slide simply press the space bar.

You may print a copy of the presentation by clicking the print symbol or you may obtain a copy from the business office after January 8, 2007. Please call 203-3600 Extension 3214.

January 3, 2007



January 3, 2007

1



























| Account Codes         Account Name         2003-04         2004-06         2005-06         2006-07         2007-06           1010         410         00         0000         Memberships         16.241         812.29         15.888         19.860         19.00           1010         475         00         0000         Memberships         12.287         12.281         10.084         13.125         13.00           1010         475         00         00000         Memberships         1.202         12.281         10.084         13.125         13.00           1010         501         00000         Meterials and Supples         1.209         786         1.447         1.500         1.50           1010         501         00000         Meterials and Supples         1.309