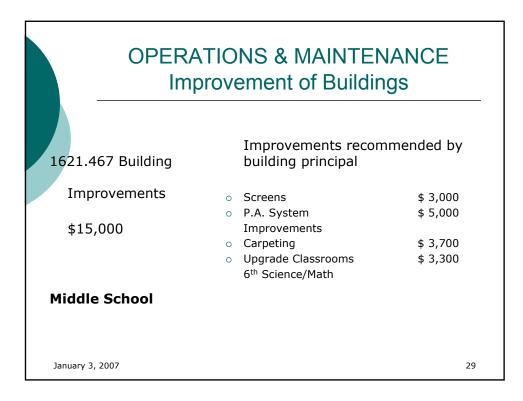

| C    | )F  | C  | EI   | RATION                           | S & I                 | MAIN            | ITEN            | JANC              | CE                |
|------|-----|----|------|----------------------------------|-----------------------|-----------------|-----------------|-------------------|-------------------|
|      |     |    |      | Operation & Maintenance          | 2003-04<br>Exp (ST-3) | 2004-05<br>ST-3 | 2005-06<br>ST-3 | 2006-07<br>Budget | 2007-08<br>Budget |
| 1620 | 160 | 00 | 0000 | Non-Instructional Salaries-Custo | 2,191.607             | 2.093.158       | 2.246.482       | 2.480.012         | 2.604.013         |
| 1620 | 453 |    | 0000 | Contracted Services              | 2,191,607<br>81,592   | 2,093,158       | 2,246,482       | 2,480,012         | 2,604,013         |
| 1620 | 453 |    | 0000 | Fuel Oil                         | 22.826                | 13.495          | 92,158          | 89.250            | 89,250            |
| 1620 | 457 |    | 0000 | Electric - Gas                   | 892.619               | 999.327         | 1.207.781       | 1.137.440         | 1,328,559         |
| 1620 | 458 |    | 0000 | Water                            | 5.071                 | 5.024           | 6.302           | 20.000            | 20.000            |
| 1620 | 459 |    | 0000 | Telephone                        | 204.287               | 165.865         | 188,784         | 170.000           | 170.000           |
| 1620 | 540 |    | 0000 | Supplies & Materials             | 107.128               | 109,337         | 81,752          | 115,500           | 110,000           |
| 1020 | 340 | 00 | 0000 | Subtotal Operation & Maint.      | 3,505,130             | 3,458,401       | 3,832,009       | 4,112,202         | 4,421,822         |
|      |     | -  |      | Maintenance of Plant             | 0,000,100             | 0,400,401       | 0,002,000       | 4,112,202         | 4,421,022         |
| 1621 | 160 | 00 | 0000 | Non-Inst. Salaries Maintenance   | 957.371               | 1.059.508       | 997.359         | 1.326.673         | 1.393.007         |
| 1621 | 240 |    | 0000 | Replacement Equipment            | 174.008               | 82.389          | 28,743          | 50.000            | 50.000            |
| 1621 | 280 |    | 0000 | Replacement Furniture            | 38.513                | 3,439           | 2.878           | 35.000            | 35.000            |
| 1621 | 465 |    | 0000 | Repairs and Maintenance          | 120,906               | 125.407         | 129.533         | 170.000           | 170,000           |
| 1621 | 466 | 00 | 0000 | General Maintenance              | 74.361                | 56.406          | 73.696          | 80.000            | 80.000            |
| 1621 | 467 | 00 | 0000 | Improvement of BuildingsDW       | 358.047               | 233.889         | 292.667         | 375.000           | 1.000.000         |
| 1621 | 467 | 00 | 0000 | Improvement of Buildings         |                       | 0               |                 | 75,000            | 75,000            |
| 1621 | 468 | 00 | 0000 | Other Contractual Services       | 95,316                | 72,565          | 83,245          | 130,000           | 110,000           |
| 1621 | 543 | 00 | 0000 | Grounds Supplies                 | 29,180                | 25,857          | 16,825          | 40,000            | 40,000            |
| 1621 | 544 | 00 | 0000 | Building Maintenance Supplies    | 57,725                | 57,933          | 85,152          | 75,000            | 95,000            |
| 1621 | 545 | 00 | 0000 | Miscellaneous Supplies           |                       |                 |                 | -                 | -                 |
| 1621 | 551 | 00 | 0000 | Automotive Supplies              | 30,774                | 29,387          | 51,418          | 35,000            | 60,000            |
| 1621 | 552 | 00 | 0000 | Maintenance Supplies             | 49,645                | 64,578          | 64,665          | 80,000            | 80,000            |
|      |     |    |      | Subtotal Maintenance of Pla      | 1,985,846             | 1,811,358       | 1,826,181       | 2,471,673         | 3,188,007         |