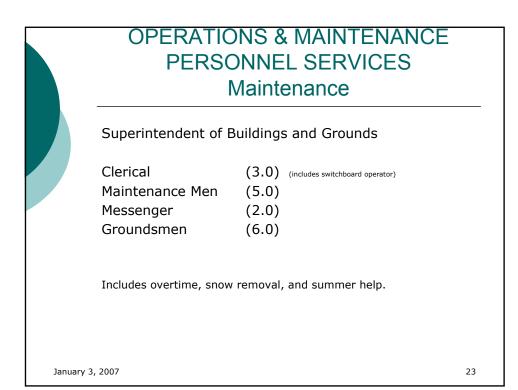

320<br>1320 | 160<br>400 |    | 0000 | Non-Instructional Salaries<br>Consulting Services | 21.000                                | 44.650                           | 59.635                           | 74.000                       | 110.000                      |
| 1320         | 400        | 00 | 0000 | Subtotal - Auditing                               | 21,000                                | 44,650                           | 59,635                           | 74,000                       | 110,000                      |
|              |            |    |      |                                                   |                                       |                                  |                                  |                              |                              |







| C    | )F  | C  | EI   | RATION                           | S & I                 | MAIN            | ITEN            | JANC              | CE                |
|------|-----|----|------|----------------------------------|-----------------------|-----------------|-----------------|-------------------|-------------------|
|      |     |    |      | Operation & Maintenance          | 2003-04<br>Exp (ST-3) | 2004-05<br>ST-3 | 2005-06<br>ST-3 | 2006-07<br>Budget | 2007-08<br>Budget |
| 1620 | 160 | 00 | 0000 | Non-Instructional Salaries-Custo | 2,191.607             | 2.093.158       | 2.246.482       | 2.480.012         | 2.604.013         |
| 1620 | 453 |    | 0000 | Contracted Services              | 2,191,607<br>81,592   | 2,093,158       | 2,246,482       | 2,480,012         | 2,604,01