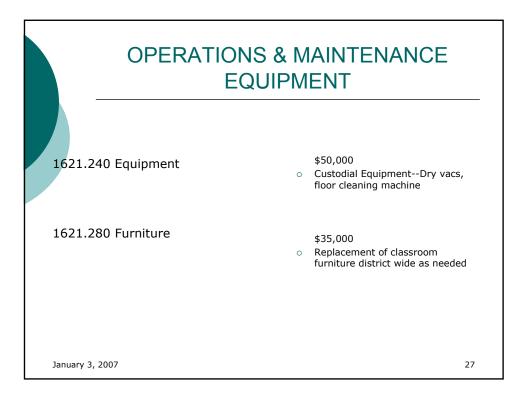

| C    | )F  | C  | EI   | RATION                           | S & I                 | MAIN            | ITEN            | JANC              | CE                |
|------|-----|----|------|----------------------------------|-----------------------|-----------------|-----------------|-------------------|-------------------|
|      |     |    |      | Operation & Maintenance          | 2003-04<br>Exp (ST-3) | 2004-05<br>ST-3 | 2005-06<br>ST-3 | 2006-07<br>Budget | 2007-08<br>Budget |
| 1620 | 160 | 00 | 0000 | Non-Instructional Salaries-Custo | 2,191.607             | 2.093.158       | 2.246.482       | 2.480.012         | 2.604.013         |
| 1620 | 453 |    | 0000 | Contracted Services              | 2,191,607<br>81,592   | 2,093,158       | 2,246,482       | 2,480,012         | 2,604,013         |
| 1620 | 453 |    | 0000 | Fuel Oil                         | 22.826                | 13.495          | 92,158          | 89.250            | 89,250            |
| 1620 | 457 |    | 0000 | Electric - Gas                   | 892.619               | 999.327         | 1.207.781       | 1.137.440         | 1,328,559         |
| 1620 | 458 |    | 0000 | Water                            | 5.071                 | 5.024           | 6.302           | 20.000            | 20.000            |
| 1620 | 459 |    | 0000 | Telephone                        | 204.287               | 165.865         | 188,784         | 170.000           | 170.000           |
| 1620 | 540 |    | 0000 | Supplies & Materials             | 107.128               | 109,337         | 81,752          | 115,500           | 110,000           |
| 1020 | 340 | 00 | 0000 | Subtotal Operation & Maint.      | 3,505,130             | 3,458,401       | 3,832,009       | 4,112,202         | 4,421,822         |
|      |     | -  |      | Maintenance of Plant             | 0,000,100             | 0,400,401       | 0,002,000       | 4,112,202         | 4,421,022         |
| 1621 | 160 | 00 | 0000 | Non-Inst. Salaries Maintenance   | 957.371               | 1.059.508       | 997.359         | 1.326.673         | 1.393.007         |
| 1621 | 240 |    | 0000 | Replacement Equipment            | 174.008               | 82.389          | 28,743          | 50.000            | 50.000            |
| 1621 | 280 |    | 0000 | Replacement Furniture            | 38.513                | 3,439           | 2.878           | 35.000            | 35.000            |
| 1621 | 465 |    | 0000 | Repairs and Maintenance          | 120,906               | 125.407         | 129.533         | 170.000           | 170,000           |
| 1621 | 466 | 00 | 0000 | General Maintenance              | 74.361                | 56.406          | 73.696          | 80.000            | 80.000            |
| 1621 | 467 | 00 | 0000 | Improvement of BuildingsDW       | 358.047               | 233.889         | 292.667         | 375.000           | 1.000.000         |
| 1621 | 467 | 00 | 0000 | Improvement of Buildings         |                       | 0               |                 | 75,000            | 75,000            |
| 1621 | 468 | 00 | 0000 | Other Contractual Services       | 95,316                | 72,565          | 83,245          | 130,000           | 110,000           |
| 1621 | 543 | 00 | 0000 | Grounds Supplies                 | 29,180                | 25,857          | 16,825          | 40,000            | 40,000            |
| 1621 | 544 | 00 | 0000 | Building Maintenance Supplies    | 57,725                | 57,933          | 85,152          | 75,000            | 95,000            |
| 1621 | 545 | 00 | 0000 | Miscellaneous Supplies           |                       |                 |                 | -                 | -                 |
| 1621 | 551 | 00 | 0000 | Automotive Supplies              | 30,774                | 29,387          | 51,418          | 35,000            | 60,000            |
| 1621 | 552 | 00 | 0000 | Maintenance Supplies             | 49,645                | 64,578          | 64,665          | 80,000            | 80,000            |
|      |     |    |      | Subtotal Maintenance of Pla      | 1,985,846             | 1,811,358       | 1,826,181       | 2,471,673         | 3,188,007         |