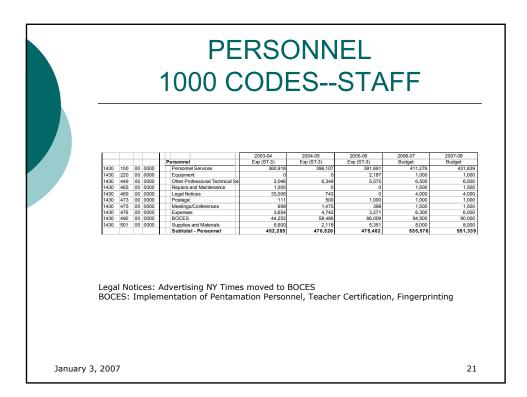

| 1320<br>1320 | 160<br>400 |    | 0000 | Non-Instructional Salaries<br>Consulting Services | 21.000                                | 44.650                           | 59.635                           | 74.000                       | 110.000                      |
| 1320         | 400        | 00 | 0000 | Subtotal - Auditing                               | 21,000                                | 44,650                           | 59,635                           | 74,000                       | 110,000                      |
|              |            |    |      |                                                   |                                       |                                  |                                  |                              |                              |







| C    | )F  | C  | EI   | RATION                           | S & I                 | MAIN            | ITEN            | JANC              | CE                |
|------|-----|----|------|----------------------------------|-----------------------|-----------------|-----------------|-------------------|-------------------|
|      |     |    |      | Operation & Maintenance          | 2003-04<br>Exp (ST-3) | 2004-05<br>ST-3 | 2005-06<br>ST-3 | 2006-07<br>Budget | 2007-08<br>Budget |
| 1620 | 160 | 00 | 0000 | Non-Instructional Salaries-Custo | 2,191.607             | 2.093.158       | 2.246.482       | 2.480.012         | 2.604.013         |
| 1620 | 453 |    | 0000 | Contracted Services              | 2,191,607<br>81,592   | 2,093,158       | 2,246,482       | 2,480,012         | 2,60