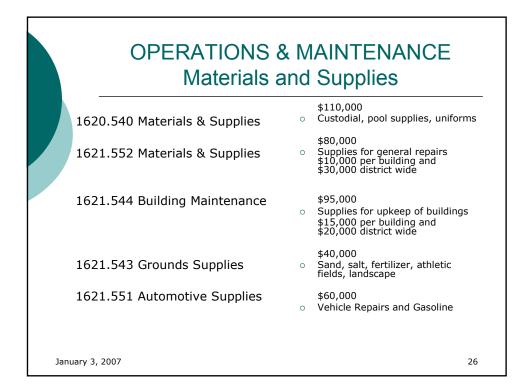

| C    | )F  | C  | EI   | RATION                           | S & I                 | MAIN            | ITEN            | JANC              | CE                |
|------|-----|----|------|----------------------------------|-----------------------|-----------------|-----------------|-------------------|-------------------|
|      |     |    |      | Operation & Maintenance          | 2003-04<br>Exp (ST-3) | 2004-05<br>ST-3 | 2005-06<br>ST-3 | 2006-07<br>Budget | 2007-08<br>Budget |
| 1620 | 160 | 00 | 0000 | Non-Instructional Salaries-Custo | 2,191.607             | 2.093.158       | 2.246.482       | 2.480.012         | 2.604.013         |
| 1620 | 453 |    | 0000 | Contracted Services              | 2,191,607<br>81,592   | 2,093,158       | 2,246,482       | 2,480,012         | 2,604,013         |
| 1620 | 453 |    | 0000 | Fuel Oil                         | 22.826                | 13.495          | 92,158          | 89.250            | 89,250            |
| 1620 | 457 |    | 0000 | Electric - Gas                   | 892.619               | 999.327         | 1.207.781       | 1.137.440         | 1,328,559         |
| 1620 | 458 |    | 0000 | Water                            | 5.071                 | 5.024           | 6.302           | 20.000            | 20.000            |
| 1620 | 459 |    | 0000 | Telephone                        | 204.287               | 165.865         | 188,784         | 170.000           | 170.000           |
| 1620 | 540 |    | 0000 | Supplies & Materials             | 107.128               | 109,337         | 81,752          | 115,500           | 110,000           |
| 1020 | 340 | 00 | 0000 | Subtotal Operation & Maint.      | 3,505,130             | 3,458,401       | 3,832,009       | 4,112,202         | 4,421,822         |
|      |     | -  |      | Maintenance of Plant             | 0,000,100             | 0,400,401       | 0,002,000       | 4,112,202         | 4,421,022         |
| 1621 | 160 | 00 | 0000 | Non-Inst. Salaries Maintenance   | 957.371               | 1.059.508       | 997.359         | 1.326.673         | 1.393.007         |
| 1621 | 240 |    | 0000 | Replacement Equipment            | 174.008               | 82.389          | 28,743          | 50.000            | 50.000            |
| 1621 | 280 |    | 0000 | Replacement Furniture            | 38.513                | 3,439           | 2.878           | 35.000            | 35.000            |
| 1621 | 465 |    | 0000 | Repairs and Maintenance          | 120,906               | 125.407         | 129.533         | 170.000           | 170,000           |
| 1621 | 466 | 00 | 0000 | General Maintenance              | 74.361                | 56.406          | 73.696          | 80.000            | 80.000            |
| 1621 | 467 | 00 | 0000 | Improvement of BuildingsDW       | 358.047               | 233.889         | 292.667         | 375.000           | 1.000.000         |
| 1621 | 467 | 00 | 0000 | Improvement of Buildings         |                       | 0               |                 | 75,000            | 75,000            |
| 1621 | 468 | 00 | 0000 | Other Contractual Services       | 95,316                | 72,565          | 83,245          | 130,000           | 110,000           |
| 1621 | 543 | 00 | 0000 | Grounds Supplies                 | 29,180                | 25,857          | 16,825          | 40,000            | 40,000            |
| 1621 | 544 | 00 | 0000 | Building Maintenance Supplies    | 57,725                | 57,933          | 85,152          | 75,000            | 95,000            |
| 1621 | 545 | 00 | 0000 | Miscellaneous Supplies           |                       |                 |                 | -                 | -                 |
| 1621 | 551 | 00 | 0000 | Automotive Supplies              | 30,774                | 29,387          | 51,418          | 35,000            | 60,000            |
| 1621 | 552 | 00 | 0000 | Maintenance Supplies             | 49,645                | 64,578          | 64,665          | 80,000            | 80,000            |
|      |     |    |      | Subtotal Maintenance of Pla      | 1,985,846             | 1,811,358       | 1,826,181       | 2,471,673         | 3,188,007         |