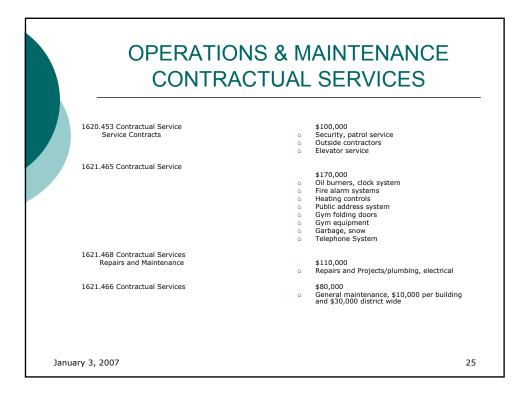

| C    | )F  | C  | EI   | RATION                           | S & I                 | MAIN            | ITEN            | JANC              | CE                |
|------|-----|----|------|----------------------------------|-----------------------|-----------------|-----------------|-------------------|-------------------|
|      |     |    |      | Operation & Maintenance          | 2003-04<br>Exp (ST-3) | 2004-05<br>ST-3 | 2005-06<br>ST-3 | 2006-07<br>Budget | 2007-08<br>Budget |
| 1620 | 160 | 00 | 0000 | Non-Instructional Salaries-Custo | 2,191.607             | 2.093.158       | 2.246.482       | 2.480.012         | 2.604.013         |
| 1620 | 453 |    | 0000 | Contracted Services              | 2,191,607<br>81,592   | 2,093,158       | 2,246,482       | 2,480,012         | 2,604,013         |
| 1620 | 453 |    | 0000 | Fuel Oil                         | 22.826                | 13.495          | 92,158          | 89.250            | 89,250            |
| 1620 | 457 |    | 0000 | Electric - Gas                   | 892.619               | 999.327         | 1.207.781       | 1.137.440         | 1,328,559         |
| 1620 | 458 |    | 0000 | Water                            | 5.071                 | 5.024           | 6.302           | 20.000            | 20.000            |
| 1620 | 459 |    | 0000 | Telephone                        | 204.287               | 165.865         | 188,784         | 170.000           | 170.000           |
| 1620 | 540 |    | 0000 | Supplies & Materials             | 107.128               | 109,337         | 81,752          | 115,500           | 110,000           |
| 1020 | 340 | 00 | 0000 | Subtotal Operation & Maint.      | 3,505,130             | 3,458,401       | 3,832,009       | 4,112,202         | 4,421,822         |
|      |     | -  |      | Maintenance of Plant             | 0,000,100             | 0,400,401       | 0,002,000       | 4,112,202         | 4,421,022         |
| 1621 | 160 | 00 | 0000 | Non-Inst. Salaries Maintenance   | 957.371               | 1.059.508       | 997.359         | 1.326.673         | 1.393.007         |
| 1621 | 240 |    | 0000 | Replacement Equipment            | 174.008               | 82.389          | 28,743          | 50.000            | 50.000            |
| 1621 | 280 |    | 0000 | Replacement Furniture            | 38.513                | 3,439           | 2.878           | 35.000            | 35.000            |
| 1621 | 465 |    | 0000 | Repairs and Maintenance          | 120,906               | 125.407         | 129.533         | 170.000           | 170,000           |
| 1621 | 466 | 00 | 0000 | General Maintenance              | 74.361                | 56.406          | 73.696          | 80.000            | 80.000            |
| 1621 | 467 | 00 | 0000 | Improvement of BuildingsDW       | 358.047               | 233.889         | 292.667         | 375.000           | 1.000.000         |
| 1621 | 467 | 00 | 0000 | Improvement of Buildings         |                       | 0               |                 | 75,000            | 75,000            |
| 1621 | 468 | 00 | 0000 | Other Contractual Services       | 95,316                | 72,565          | 83,245          | 130,000           | 110,000           |
| 1621 | 543 | 00 | 0000 | Grounds Supplies                 | 29,180                | 25,857          | 16,825          | 40,000            | 40,000            |
| 1621 | 544 | 00 | 0000 | Building Maintenance Supplies    | 57,725                | 57,933          | 85,152          | 75,000            | 95,000            |
| 1621 | 545 | 00 | 0000 | Miscellaneous Supplies           |                       |                 |                 | -                 | -                 |
| 1621 | 551 | 00 | 0000 | Automotive Supplies              | 30,774                | 29,387          | 51,418          | 35,000            | 60,000            |
| 1621 | 552 | 00 | 0000 | Maintenance Supplies             | 49,645                | 64,578          | 64,665          | 80,000            | 80,000            |
|      |     |    |      | Subtotal Maintenance of Pla      | 1,985,846             | 1,811,358       | 1,826,181       | 2,471,673         | 3,188,007         |